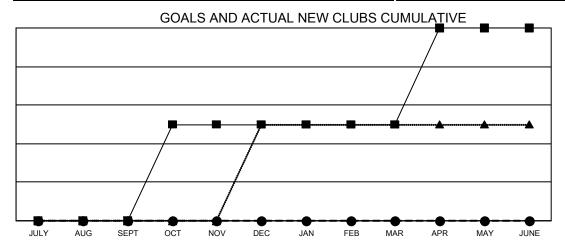

NEW CLUB GOAL NEW CLUBS DROPPED CLUBS

QUARTER

RESULTS FOR 2023-2024

QUARTER

MEMBER GROWTH NET MEMBER GROWTH DROPPED MEMBERS ACTUAL MEMBERS ACTUAL (including transfer

| 112021010112023-2024 |               |           |               |  |  |  |  |
|----------------------|---------------|-----------|---------------|--|--|--|--|
| QUARTER              | NEW CLUB GOAL | NEW CLUBS | DROPPED CLUBS |  |  |  |  |
| JULY/AUG/SEPT        | 0             | 0         | 0             |  |  |  |  |
| OCT/NOV/DEC          | 1             | 0         | 0             |  |  |  |  |
| JAN/FEB/MAR          | 0             | 0         | 0             |  |  |  |  |
| APR/MAY/JUNE         | 1             | 0         | 0             |  |  |  |  |

- CURRENT YEAR GOALS FOR NEW CLUBS

- ● - CURRENT YEAR ACTUAL NEW CLUBS

▲ - LAST YEAR ACTUAL NEW CLUBS