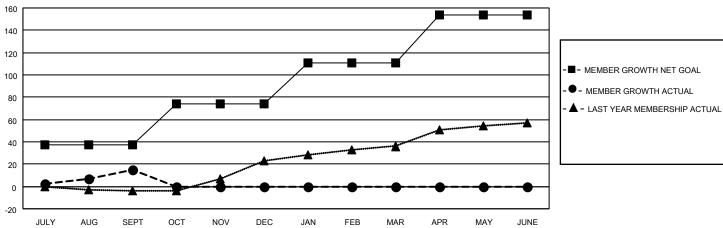

|               | RESULTS FOR 2023-2024   |                         |                      |  |  |  |  |  |
|---------------|-------------------------|-------------------------|----------------------|--|--|--|--|--|
| QUARTER ME    | MBER GROWTH NET<br>GOAL | MEMBER GROWTH<br>ACTUAL | DROPPED MEMBERS ACTU |  |  |  |  |  |
| JULY/AUG/SEPT | 37                      | 38                      | 22                   |  |  |  |  |  |
| OCT/NOV/DEC   | 37                      | 0                       | 0                    |  |  |  |  |  |
| JAN/FEB/MAR   | 37                      | 0                       | 0                    |  |  |  |  |  |
| APR/MAY/JUNE  | 43                      | 0                       | 0                    |  |  |  |  |  |

## GOALS AND ACTUAL MEMBERS CUMULATIVE

| DROPPED CLUBS: 0 |    | 15 CLUBS OF 52 ADDED 1 OR MORE<br>NEW MEMBERS | GENDER DIS                | 725 (58.61%)  |     |
|------------------|----|-----------------------------------------------|---------------------------|---------------|-----|
| DROPPED MEMBERS  |    |                                               | FEMALE                    | 512 (41.39%)  |     |
| DECEASED         | 2  | CLICK HERE FOR CUMULATIVE                     | TOTAL FAMILY UNIT MEMBERS |               | 333 |
| CLUB CANCELLED   | 0  | MEMBERSHIP DATA                               |                           |               | 400 |
| OTHER            | 20 |                                               | FAMILY MEMBERS            | S PAYING HALF | 169 |
| TOTAL            | 22 |                                               | 0000                      |               |     |